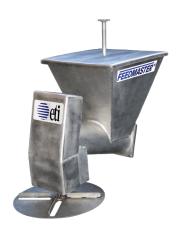

## FEATURES:

- · Indoor automatic feeder
- Can be used by itself or connected to a Feedmaster centralized system
- · Used for granules and pelletized feed
- · Visible feed level gauge
- · Non-clogging auger
- Easy to clean

## TECHNICAL SPECIFICATIONS:

- · Made of corrosion resistant material
- Hopper capacities: From 5.0-40 Kg.
- Powered by 110-220 VAC and 24 VDC