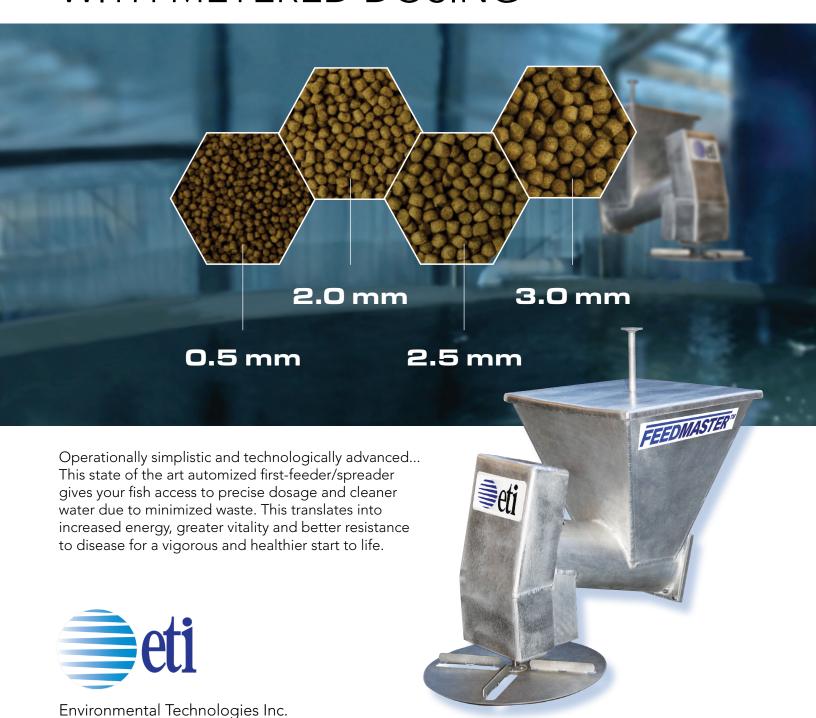

## AUTOMATIC BROADCAST SPINNER WITH METERED DOSING

## FEATURES:

- · Indoor automatic feeder
- Can be used by itself or connected to a Feedmaster centralized system
- · Used for granules and pelletized feed
- · Visible feed level gauge
- · Non-clogging auger
- Easy to clean

## **ADVANTAGES:**

- Improve the Feed Conversion Ratio (FCR)
- · Well-nourished and homogeneous fish
- · Accelerates Sustainable Growth Rate (SGR)
- · Minimum loss of food
- Minimum maintenance

## TECHNICAL SPECIFICATIONS:

- · Made of corrosion resistant material
- Hopper capacities: From 5.0-40 Kg.
- Powered by 110-220 VAC and 24 VDC