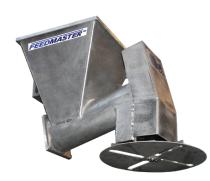

## FEATURES:

- · Indoor automatic feeder
- Can be used by itself or connected to a Feedmaster centralized system
- · Used for granules and pelletized feed
- · Visible feed level gauge
- · Non-clogging auger
- Easy to clean

## TECHNICAL SPECIFICATIONS:

- · Made of corrosion resistant material
- Hopper capacities: From 5.0-40 Kg.
- Powered by 110-220 VAC and 24 VDC