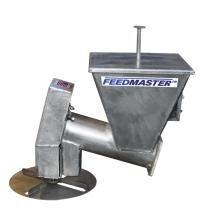

## FEATURES:

- · Indoor automatic feeder
- Can be used by itself or connected to a Feedmaster centralized system
- · Used for granules and pelletized feed
- · Visible feed level gauge
- · Non-clogging auger
- Easy to clean

## TECHNICAL SPECIFICATIONS:

- · Made of corrosion resistant material
- Hopper capacities: From 5.0-40 Kg.
- Powered by 110-220 VAC and 24 VDC